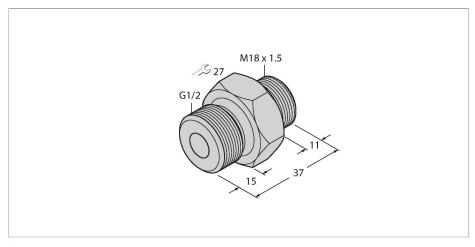

## Technical data

| ID                 | 6870292                              |
|--------------------|--------------------------------------|
| Туре               | FCA-FCST-G1/2-A4/L037                |
| Sensor material    | Stainless steel, 1.4571 (AISI 316Ti) |
| Process connection | G 1/2" male thread                   |

## **Features**

- Screw-in adapter for sensors of the F(T)CST series
- For a T-splitter or a welding sleeve
- Connection seals reliably up to 100 bar
- Process connection G1/2" male thread
- Stainless steel, 1.4571 (AISI 316Ti)